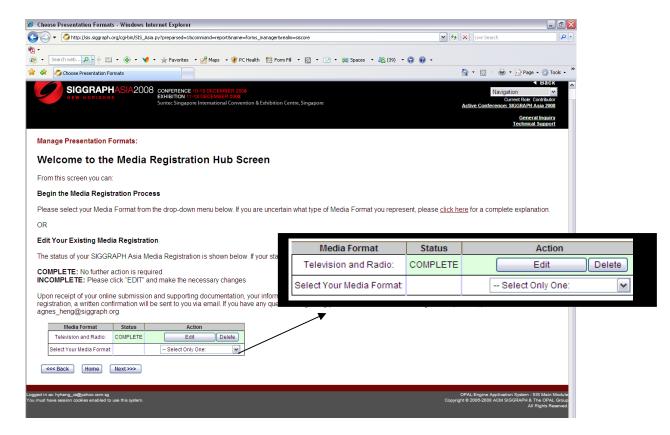

#### **Choose Your Media Format**

The Media Registration Hub Screen serves as your SIGGRAPH Asia information portal containing all of your submission materials.

1. From this screen you will choose your **Media Format** from the drop-down menu as shown below. You will automatically be redirected to the next screen.

# **IMPORTANT NOTE:** If you are unsure of your Media Format, please reference the descriptions found on page 3 of this document.

2. You will automatically be redirected to a new screen that explains the documents you need to upload. If you have all of your documents ready to upload, please **click NEXT.** 

| ***ONCE YOU CHOOSE YOUR MEDIA FORMAT<br>YOUR SELECTION. IF YOU CHOOSE<br>REFERENCE PAGE 8 OF THIS DOCUMENT F                                                                                                                                                                                                                                                                                                                                                                                                                                                    | THE WRONG CATEGORY, PLEASE                                                                              |
|-----------------------------------------------------------------------------------------------------------------------------------------------------------------------------------------------------------------------------------------------------------------------------------------------------------------------------------------------------------------------------------------------------------------------------------------------------------------------------------------------------------------------------------------------------------------|---------------------------------------------------------------------------------------------------------|
| Choose Presentation Formats - Windows Internet Explorer   Choose Presentation Formats - Windows Internet Explorer   Choose Presentation Formats   Presentation Formats:   Choose Presentation Formats   Presentation Formats:                                                                                                                                                                                                                                                                                                                                   | Maria Contraction                                                                                       |
| Welcome to the Media Registration Hub Screen<br>From this screen you can:<br>Begin the Media Registration Process<br>Please select your Media Format from the drop-down menu below. If you are uncertain what type                                                                                                                                                                                                                                                                                                                                              | e of Media Format you represent please click here for a complete explanation                            |
| OR<br>Edit Your Existing Media Registration                                                                                                                                                                                                                                                                                                                                                                                                                                                                                                                     |                                                                                                         |
| The status of your SIGGRAPH Asia Media Registration is shown below. If your status is:<br>COMPLETE: No further action is required<br>INCOMPLETE: Please click "EDIT" and make the necessary changes<br>Upon receipt of your online submission and supporting documentation, your information will be registration, a written confirmation will be sent to you via email. If you have any questions regard<br>agnes_heng@siggraph.org<br>Media Format Status Action<br>Select Only One:<br>Select Only One:<br>Television and Radio<br>Analyst Freelance Writers |                                                                                                         |
| Logged in as: hyheng_cs@yahoo.com.sg<br>You must have session cookies enabled to use this system.<br>Online Publications                                                                                                                                                                                                                                                                                                                                                                                                                                        | OPAL-Engine Application System - SIS Main Module<br>Copyright @ 2006-2008 ACM SIGGRAPH & The OPAL Group |