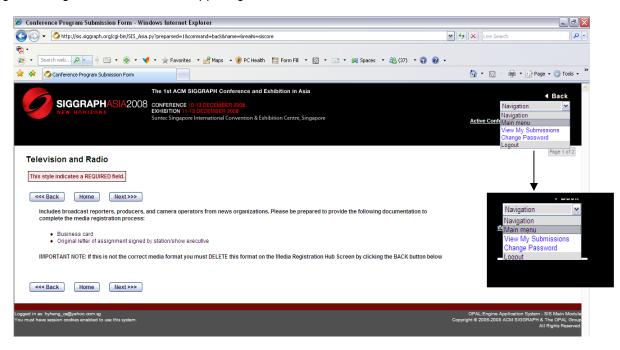

## For Television and Radio

Includes broadcast reporters, producers, and camera operators from news organizations. Must provide:

- Business card
- Original letter of assignment signed by station/show executive stating that you have been retained by the publication to cover SIGGRAPH Asia 2008