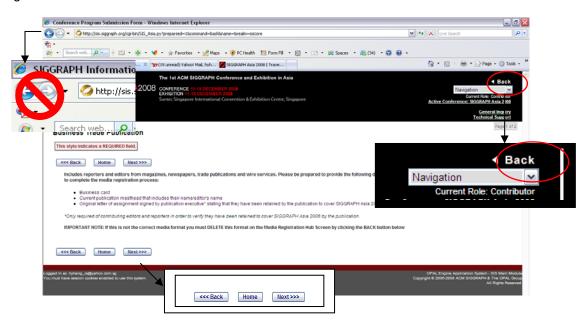

#### **Choose Your Media Format**

The Media Registration Hub Screen serves as your SIGGRAPH Asia information portal containing all of your submission materials.

1. From this screen you will choose your **Media Format** from the drop-down menu as shown below. You will automatically be redirected to the next screen.

# **IMPORTANT NOTE:** If you are unsure of your Media Format, please reference the descriptions found on page 3 of this document.

2. You will automatically be redirected to a new screen that explains the documents you need to upload. If you have all of your documents ready to upload, please **click NEXT.** 

| ***ONCE YOU CHOOSE YOUR MEDIA FORMAT<br>YOUR SELECTION. IF YOU CHOOSE<br>REFERENCE PAGE 8 OF THIS DOCUMENT F                                                                                                                                                                                                                                                                                                                                                                                                                                                    | THE WRONG CATEGORY, PLEASE                                                                              |
|-----------------------------------------------------------------------------------------------------------------------------------------------------------------------------------------------------------------------------------------------------------------------------------------------------------------------------------------------------------------------------------------------------------------------------------------------------------------------------------------------------------------------------------------------------------------|---------------------------------------------------------------------------------------------------------|
| Choose Presentation Formats - Windows Internet Explorer   Choose Presentation Formats - Windows Internet Explorer   Choose Presentation Formats   Presentation Formats:   Choose Presentation Formats   Presentation Formats:                                                                                                                                                                                                                                                                                                                                   | Maria Contraction                                                                                       |
| Welcome to the Media Registration Hub Screen<br>From this screen you can:<br>Begin the Media Registration Process<br>Please select your Media Format from the drop-down menu below. If you are uncertain what type                                                                                                                                                                                                                                                                                                                                              | e of Media Format you represent please click here for a complete explanation                            |
| OR<br>Edit Your Existing Media Registration                                                                                                                                                                                                                                                                                                                                                                                                                                                                                                                     |                                                                                                         |
| The status of your SIGGRAPH Asia Media Registration is shown below. If your status is:<br>COMPLETE: No further action is required<br>INCOMPLETE: Please click "EDIT" and make the necessary changes<br>Upon receipt of your online submission and supporting documentation, your information will be registration, a written confirmation will be sent to you via email. If you have any questions regard<br>agnes_heng@siggraph.org<br>Media Format Status Action<br>Select Only One:<br>Select Only One:<br>Television and Radio<br>Analyst Freelance Writers |                                                                                                         |
| Logged in as: hyheng_cs@yahoo.com.sg<br>You must have session cookies enabled to use this system.<br>Online Publications                                                                                                                                                                                                                                                                                                                                                                                                                                        | OPAL-Engine Application System - SIS Main Module<br>Copyright @ 2006-2008 ACM SIGGRAPH & The OPAL Group |