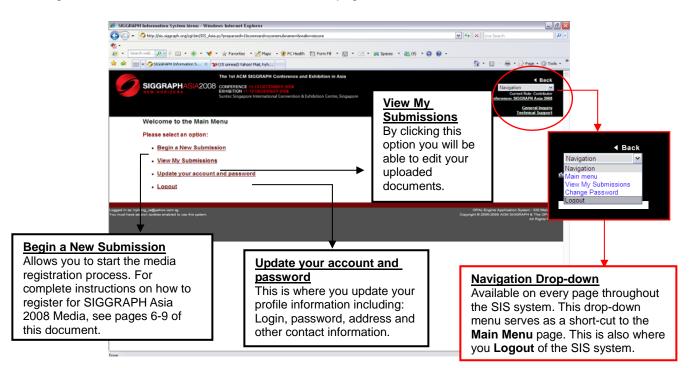

## Navigating the System

Now that you are ready to begin the process, we want to make sure you are familiar with the SIS system and its capabilities. Please use the illustrations below to help guide you through the SIS System.

#### SIS Main Menu

The following features are available on the **SIS Main Menu** page:

#### The "BACK" Button

While navigating through the SIS system there is one important thing we would like you to remember:

#### \*\*\*DO NOT USE YOUR BROWSER'S BACK BUTTON\*\*\*

To navigate BACK at any time while using the SIS system, please use the **BACK function** in the upper right hand corner or along the bottom of the SIS screen as shown below: